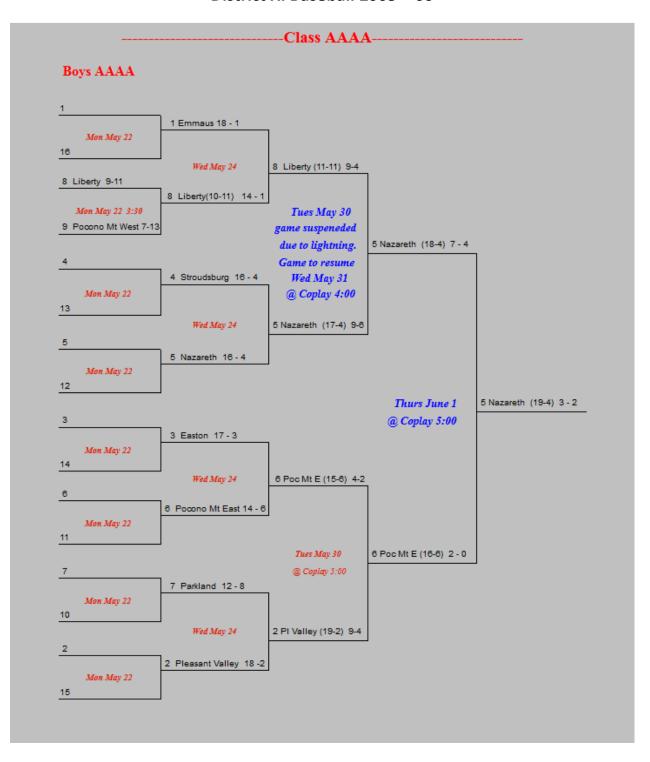

## District XI Baseball 2005 - 06



## -Class AAA-Boys AAA 1 Southern Lehigh 19-1 Mon May 22 Wed May 24 1 So Lehigh (19-1) 8 bye Mon May 22 Tues May 30 1 So Lehigh (20-1) 4-2 @ N W Lehigh 4:00 4 Bangor 12 - 8 Mon May 22 13 Wed May 24 5 Saucon (12-9) 7-5 5 5 Saucon Valley 11-9 Mon May 22 12 Thurs June 1 1 So Lehigh (21-1) 10-0 @ Coplay 1:30 3 Pottsville 13 - 6 Mon May 22 Wed May 24 7:00 pm 3 Pottsville (14-8) 15-0 6 6 Wilson 10 - 10 Mon May 22 Tues May 30 3 Pottsville (15-6) 11-0 @ Pine Grove 2:30 7 Northwestern 9-11 Mon May 22 10

2 Blue Mt (19-1) 12-1

Wed May 24

2 Blue Mountain 18-1

2

Mon May 22

## --Class AA--Boys AA 1 Beth Catholic 11-8 Mon May 22 16 Wed May 24 1 Beth Catholic (12-8) 2-0 8 Pan Valley 10 - 9 Mon May 22 Tues May 30 1 Beth Catholic (13-8) 8-3 @ Coplay 2:30 4 Pine Grove 13 - 7 Mon May 22 13 Wed May 24